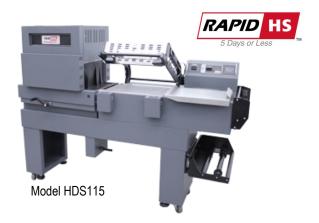

# **HEAVY DUTY COMBO SHRINK SYSTEM**

**MODEL: HDS215** 

#### **CONTROL PANEL**

- Top Mounted, Easy Access, UL Listed Control Panel
- RS-3 Digital Controller For Easy System Setup and Operation with Built In Diagnostics and Alarms
- Single Cord 220V Single Phase Power Supply

### **SEALING AREA**

- Impulse Wire Seal System
- Large 15" W by 20" L Seal Area
- Cast Aluminum Seal Head with Film Clamps
- Dual Magnetic Hold Down With Adjustable Pressure And **Dwell Time**
- Posi-Trac Power Take Away Conveyor
- Smooth Product Transfer from Power Take Away to Tunnel with Single Hand Crank Height Adjustment

### **SHRINK TUNNEL**

- 8" H By 141/2" W Tunnel Opening
- Adjustable Heat Tunnel Conveyor Belt for Bottom Shrink
- Package Centering Adjustment Conveyor Alignment System for Even Shrink
- Automatic Cool Down Extends Heating Element Life